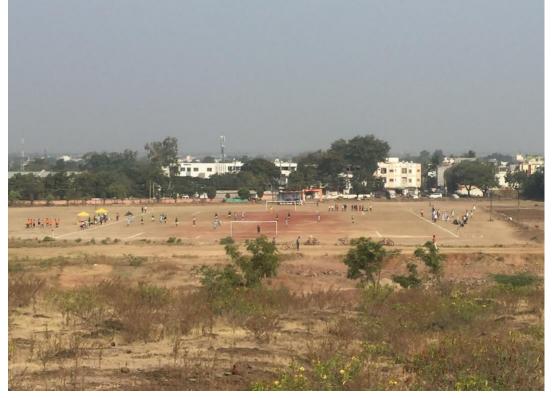

#### YASHWANTRAO CHAVAN MAHAVIDYALAYA, KARMALA DEPARTMENT OF PHYSICAL EDUCATION AND SPORTS

1. CRICKET GROUND

# वानखंडे नव्हे करमाळा !



करमाळा. हे दूश्य आयपीएल सामन्यातील नव्हे तर करमाळा येथे सुरू असलेल्या नाइट क्रिकेट स्पर्धेचे आहे. रात्र सामना सुरू असताना काढलेले हे छायाचित्र अतिशय विलोभनीय आहे. धर्मवीर संभाजीराजे यांच्या २५९ व्या जयंतीनिमित्त येथील शिवक्रांती स्पोर्ट क्लबच्चा वतीने नाइट क्रिकेट सामन्याचे आयोजन केले आहे. या नाइट क्रिकेट स्पर्धेसाठी पुणे, सातारा, नगर, सोलापूर येथील संघांनी सहभाग नोंदवला आहे.



#### 2. LAWN TENNIS COURT



# 3. Kabaddi Ground



## 4. KHO-KHO GROUND



5. INDOOR RIFLE SHOOTING RANGE



### 6. FOOTBALL GROUND



7. WRESTLING ARENA



# 8. VOLLEYBALL COURT



9. ATHLETIC TRACK



### 10.Gүм