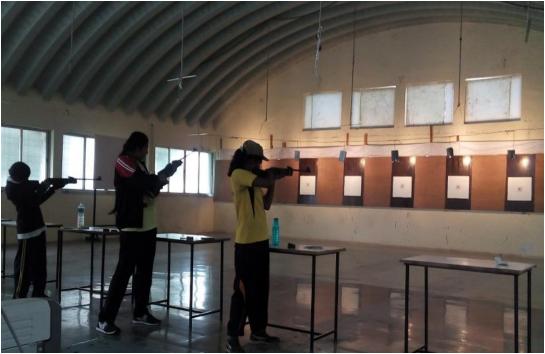

#### YASHWANTRAO CHAVAN MAHAVIDYALAYA, KARMALA DEPARTMENT OF PHYSICAL EDUCATION AND SPORTS

1. CRICKET GROUND

# वानखंडे नव्हे करमाळा !



करमाळा. हे दूश्य आयपीएल सामन्यातील नव्हे तर करमाळा येथे सुरू असलेल्या नाइट क्रिकेट स्पर्धेचे आहे. रात्र सामना सुरू असताना काढलेले हे छायाचित्र अतिशय विलोभनीय आहे. धर्मवीर संभाजीराजे यांच्या २५९ व्या जयंतीनिमित्त येथील शिवक्रांती स्पोर्ट क्लबच्चा वतीने नाइट क्रिकेट सामन्याचे आयोजन केले आहे. या नाइट क्रिकेट स्पर्धेसाठी पुणे, सातारा, नगर, सोलापूर येथील संघांनी सहभाग नोंदवला आहे.



#### 2. LAWN TENNIS COURT



# 3. Kabaddi Ground



## 4. KHO-KHO GROUND



5. INDOOR RIFLE SHOOTING RANGE



### 6. FOOTBALL GROUND



7. WRESTLING ARENA



# 8. VOLLEYBALL COURT



9. ATHLETIC TRACK



### 10.Gүм