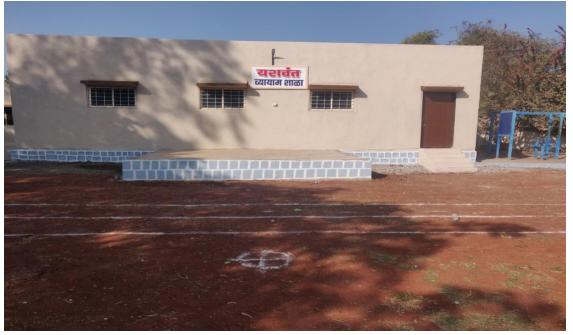

#### YASHWANTRAO CHAVAN MAHAVIDYALAYA, KARMALA DEPARTMENT OF PHYSICAL EDUCATION AND SPORTS

1. CRICKET GROUND

# वानखंडे नव्हे करमाळा !



करमाळा. हे दूश्य आयपीएल सामन्यातील नव्हे तर करमाळा येथे सुरू असलेल्या नाइट क्रिकेट स्पर्धेचे आहे. रात्र सामना सुरू असताना काढलेले हे छायाचित्र अतिशय विलोभनीय आहे. धर्मवीर संभाजीराजे यांच्या २५९ व्या जयंतीनिमित्त येथील शिवक्रांती स्पोर्ट क्लबच्चा वतीने नाइट क्रिकेट सामन्याचे आयोजन केले आहे. या नाइट क्रिकेट स्पर्धेसाठी पुणे, सातारा, नगर, सोलापूर येथील संघांनी सहभाग नोंदवला आहे.



#### 2. LAWN TENNIS COURT



# 3. Kabaddi Ground



## 4. KHO-KHO GROUND



5. INDOOR RIFLE SHOOTING RANGE



### 6. FOOTBALL GROUND



7. WRESTLING ARENA



# 8. VOLLEYBALL COURT



9. ATHLETIC TRACK



### 10.Gүм