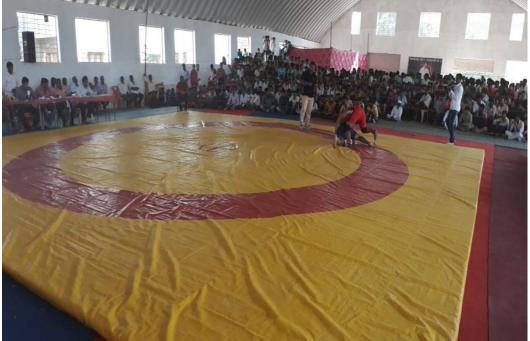

#### YASHWANTRAO CHAVAN MAHAVIDYALAYA, KARMALA DEPARTMENT OF PHYSICAL EDUCATION AND SPORTS

1. CRICKET GROUND

# वानखंडे नव्हे करमाळा !



करमाळा. हे दूश्य आयपीएल सामन्यातील नव्हे तर करमाळा येथे सुरू असलेल्या नाइट क्रिकेट स्पर्धेचे आहे. रात्र सामना सुरू असताना काढलेले हे छायाचित्र अतिशय विलोभनीय आहे. धर्मवीर संभाजीराजे यांच्या २५९ व्या जयंतीनिमित्त येथील शिवक्रांती स्पोर्ट क्लबच्चा वतीने नाइट क्रिकेट सामन्याचे आयोजन केले आहे. या नाइट क्रिकेट स्पर्धेसाठी पुणे, सातारा, नगर, सोलापूर येथील संघांनी सहभाग नोंदवला आहे.



#### 2. LAWN TENNIS COURT



# 3. Kabaddi Ground



## 4. KHO-KHO GROUND



5. INDOOR RIFLE SHOOTING RANGE



### 6. FOOTBALL GROUND



7. WRESTLING ARENA



# 8. VOLLEYBALL COURT



9. ATHLETIC TRACK



### 10.Gүм