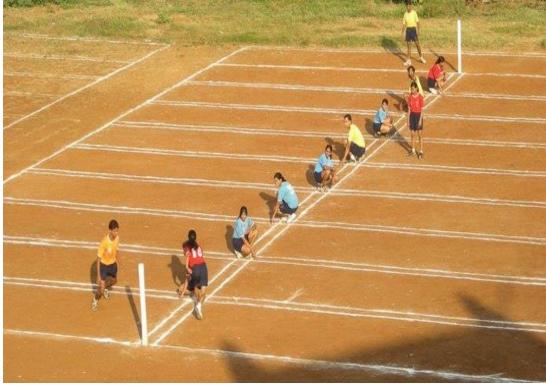

#### YASHWANTRAO CHAVAN MAHAVIDYALAYA, KARMALA DEPARTMENT OF PHYSICAL EDUCATION AND SPORTS

1. CRICKET GROUND

# वानखंडे नव्हे करमाळा !



करमाळा. हे दूश्य आयपीएल सामन्यातील नव्हे तर करमाळा येथे सुरू असलेल्या नाइट क्रिकेट स्पर्धेचे आहे. रात्र सामना सुरू असताना काढलेले हे छायाचित्र अतिशय विलोभनीय आहे. धर्मवीर संभाजीराजे यांच्या २५९ व्या जयंतीनिमित्त येथील शिवक्रांती स्पोर्ट क्लबच्चा वतीने नाइट क्रिकेट सामन्याचे आयोजन केले आहे. या नाइट क्रिकेट स्पर्धेसाठी पुणे, सातारा, नगर, सोलापूर येथील संघांनी सहभाग नोंदवला आहे.



#### 2. LAWN TENNIS COURT



# 3. Kabaddi Ground



## 4. KHO-KHO GROUND



5. INDOOR RIFLE SHOOTING RANGE



### 6. FOOTBALL GROUND



7. WRESTLING ARENA



# 8. VOLLEYBALL COURT



9. ATHLETIC TRACK



### 10.Gүм