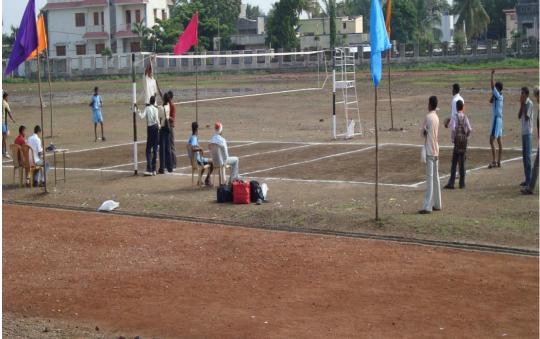

#### YASHWANTRAO CHAVAN MAHAVIDYALAYA, KARMALA DEPARTMENT OF PHYSICAL EDUCATION AND SPORTS

1. CRICKET GROUND

# वानखंडे नव्हे करमाळा !



करमाळा. हे दूश्य आयपीएल सामन्यातील नव्हे तर करमाळा येथे सुरू असलेल्या नाइट क्रिकेट स्पर्धेचे आहे. रात्र सामना सुरू असताना काढलेले हे छायाचित्र अतिशय विलोभनीय आहे. धर्मवीर संभाजीराजे यांच्या २५९ व्या जयंतीनिमित्त येथील शिवक्रांती स्पोर्ट क्लबच्चा वतीने नाइट क्रिकेट सामन्याचे आयोजन केले आहे. या नाइट क्रिकेट स्पर्धेसाठी पुणे, सातारा, नगर, सोलापूर येथील संघांनी सहभाग नोंदवला आहे.



#### 2. LAWN TENNIS COURT



# 3. Kabaddi Ground



## 4. KHO-KHO GROUND



5. INDOOR RIFLE SHOOTING RANGE



### 6. FOOTBALL GROUND



7. WRESTLING ARENA



# 8. VOLLEYBALL COURT



9. ATHLETIC TRACK



### 10.Gүм