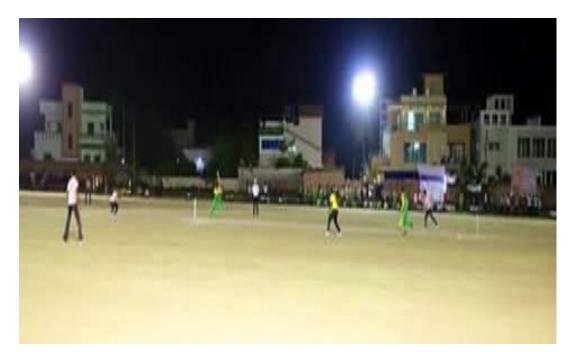

#### YASHWANTRAO CHAVAN MAHAVIDYALAYA, KARMALA DEPARTMENT OF PHYSICAL EDUCATION AND SPORTS

1. CRICKET GROUND

# वानखंडे नव्हे करमाळा !

करमाळा. हे दूश्य आयपीएल सामन्यातील नव्हे तर करमाळा येथे सुरू असलेल्या नाइट क्रिकेट स्पर्धेचे आहे. रात्र सामना सुरू असताना काढलेले हे छायाचित्र अतिशय विलोभनीय आहे. धर्मवीर संभाजीराजे यांच्या २५९ व्या जयंतीनिमित्त येथील शिवक्रांती स्पोर्ट क्लबच्चा वतीने नाइट क्रिकेट सामन्याचे आयोजन केले आहे. या नाइट क्रिकेट स्पर्धेसाठी पुणे, सातारा, नगर, सोलापूर येथील संघांनी सहभाग नोंदवला आहे.